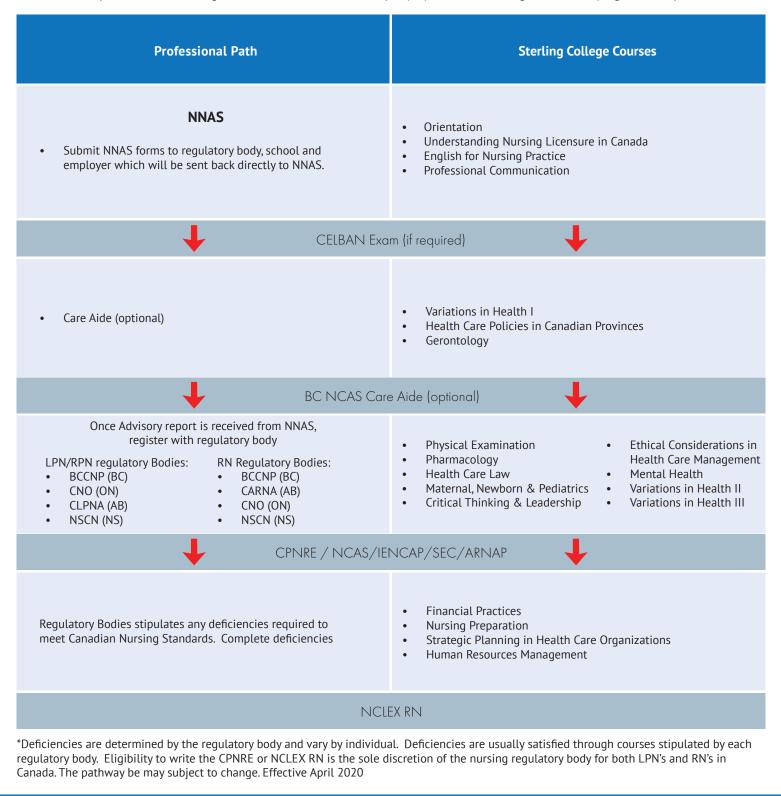

### HEALTH CARE PRACTICE AND MANAGEMENT

The program is designed to provide Internationally Educated Nurses with opportunities to integrate their learned concepts and experiences into the Canadian healthcare environment. Students will gain test taking strategies for NCAS (Nursing Community Assessment Service), CPNRE (Canadian Practical Nursing Registration Examination), SEC (Substantive Equivalent Competence), OSCE (Objective Structured Clinical Exams), ARNAP (Alberta Registered Nurse Assessment Program), (IENCAP) Internationally Educated Nurses Competency Assessment Program and NCLEX-RN®. If you are an IEN looking to meet Canadian standards as you prepare for an exciting RN role, this program is for you!